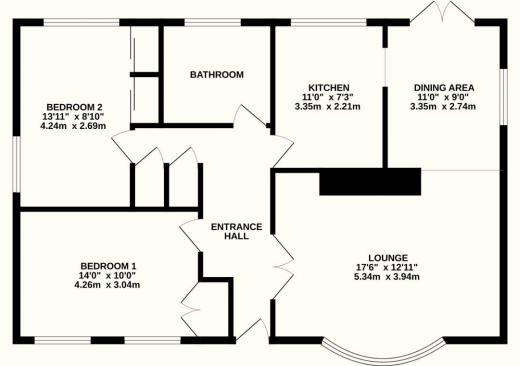

## TOTAL FLOOR AREA: 905 sq.ft. (84.0 sq.m.) approx.

Whilst every attempt has been made to ensure the accuracy of the floorplan contained here, measurements of doors, windows, rooms and any other items are approximate and no responsibility is taken for any error, omission or mis-statement. This plan is for illustrative purposes only and should be used as such by any prospective purchaser. The services, systems and appliances shown have not been tested and no guarantee as to their operability or efficiency can be given.

Made with Metropix ©2024

TENURE: FREEHOLD COUNCIL TAX BAND: E

MAINTENANCE/SERVICE CHARGE: N/A

Uckfield: 01825 703000 Crowborough: 01892 489000 Lettings: 01825 701030 Info@peteroliverhomes.co.uk

Peter Oliver