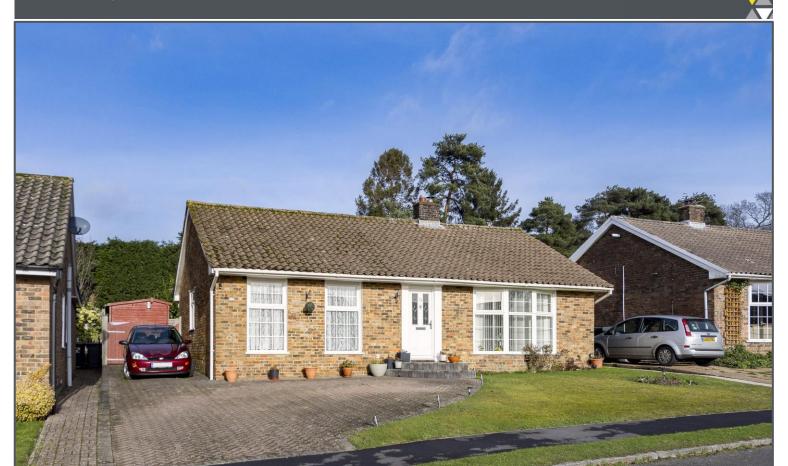

## Peter Oliver

Eight Bells Close, Buxted, TN22 4JT

- Detached Bungalow
- 2 Double Bedrooms
- Feature L Shaped Lounge/Diner
- Modern Kitchen & Bathoom
- Large Driveway
- Superb, Cul-de-Sac Location

Current: Potential: 85 | B

£485,000

Eight Bells Close, Buxted, TN22 4JT

Located in the sought after cul-de-sac of Eight Bells Close is this exceptionally well presented two double bedroom detached bungalow situated within walking distance of Buxted high street with its mainline train station with direct links to London, two highly regarded pubs and other local amenities. A bright entrance hall is arranged centrally within the property and provides access to all rooms. To the right, is an L-shaped living/dining room enjoying a log burner and doors to the rear garden. The impressive kitchen has recently been modernised meaning the new owners can simply enjoy without any worry of updating. To the left side of the bungalow are two generous double bedrooms served by a modern family bathroom. Outside to front is a large brick-paved driveway suitable for parking several vehicles off road with access to side that leads to a well maintained and level rear garden with a sweeping patio and expanse of lawn. A very useful and large outbuilding is ideal for garden storage or a place to work from home thanks to being connect to power. Overall, the bungalow is in fabulous condition and will be highly regarded by prospective buyers and should be viewed without hesitation.