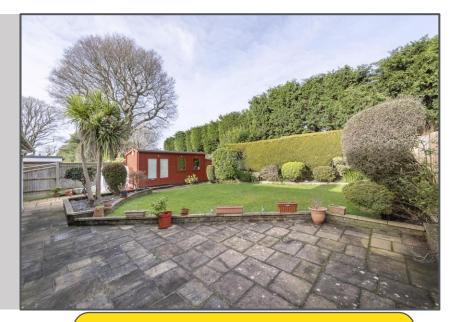

£485,000

Eight Bells Close, Buxted, TN22 4JT

Located in the sought after cul-de-sac of Eight Bells Close is this exceptionally well presented two double bedroom detached bungalow situated within walking distance of Buxted high street with its mainline train station with direct links to London, two highly regarded pubs and other local amenities. A bright entrance hall is arranged centrally within the property and provides access to all rooms. To the right, is an L-shaped living/dining room enjoying a log burner and doors to the rear garden. The impressive kitchen has recently been modernised meaning the new owners can simply enjoy without any worry of updating. To the left side of the bungalow are two generous double bedrooms served by a modern family bathroom. Outside to front is a large brick-paved driveway suitable for parking several vehicles off road with access to side that leads to a well maintained and level rear garden with a sweeping patio and expanse of lawn. A very useful and large outbuilding is ideal for garden storage or a place to work from home thanks to being connect to power. Overall, the bungalow is in fabulous condition and will be highly regarded by prospective buyers and should be viewed without hesitation.