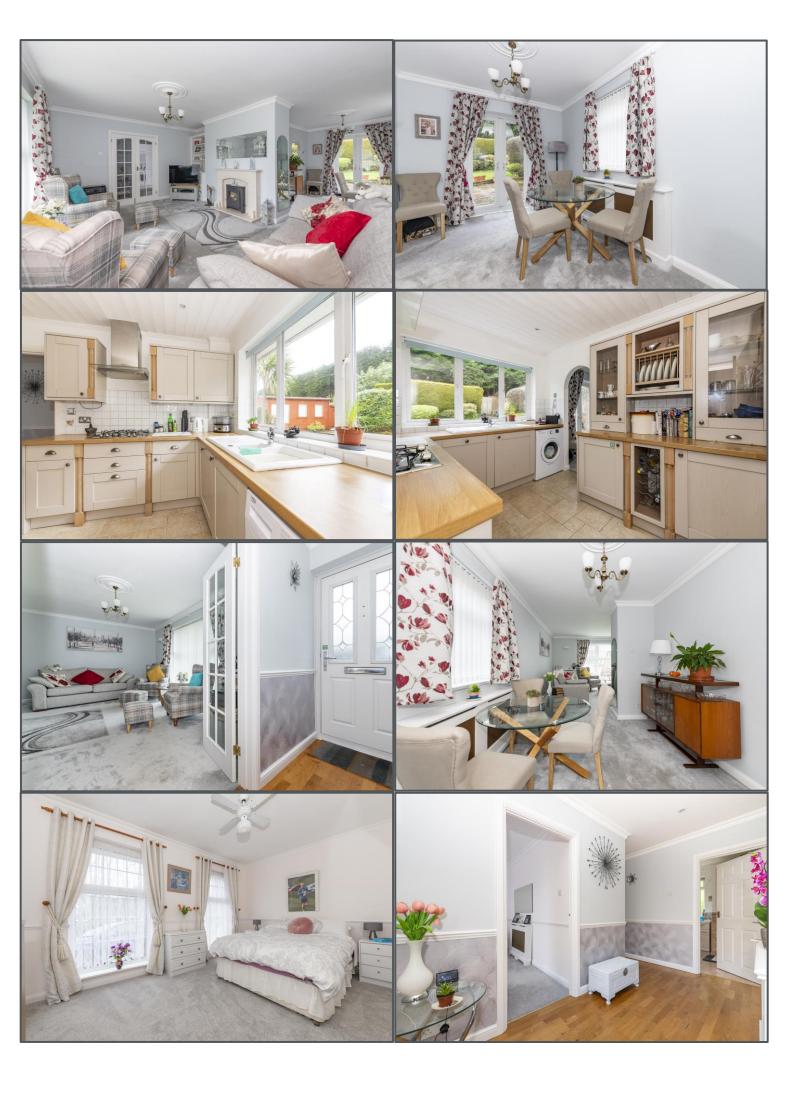

£485,000

Eight Bells Close, Buxted, TN22 4JT

Located in the sought after cul-de-sac of Eight Bells Close is this exceptionally well presented two double bedroom detached bungalow situated within walking distance of Buxted high street with its mainline train station with direct links to London, two highly regarded pubs and other local amenities. A bright entrance hall is arranged centrally within the property and provides access to all rooms. To the right, is an L-shaped living/dining room enjoying a log burner and doors to the rear garden. The impressive kitchen has recently been modernised meaning the new owners can simply enjoy without any worry of updating. To the left side of the bungalow are two generous double bedrooms served by a modern family bathroom. Outside to front is a large brick-paved driveway suitable for parking several vehicles off road with access to side that leads to a well maintained and level rear garden with a sweeping patio and expanse of lawn. A very useful and large outbuilding is ideal for garden storage or a place to work from home thanks to being connect to power. Overall, the bungalow is in fabulous condition and will be highly regarded by prospective buyers and should be viewed without hesitation.